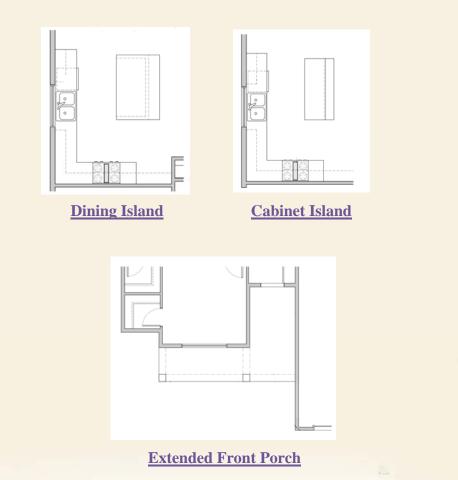

#### PLAN OPTIONS

- 4th Bedroom & Full Bath at Loft
- Kitchen Islands
- Fireplace at Family Room
- Double Sink at Master Bath
- Extended Front Porch
- Covered Rear Patio
- 3-Car Garage

Shown with 3-Car Garage Option

## **Plan 2293 - Plan Options**

### **Plan 2293 - Plan Options**

## **Plan 2293 - Plan Options**

Approx. 2293 sq. ft.

Revised - 01/13/17 Plans and Specifications: Reported square footage is based upon architectural design, is approximate, and may vary by actual construction. Materials may change without notice. Minor changes and substitutions may be made without notification. Floorplans are not to scale and are to be used for marketing purposes only.