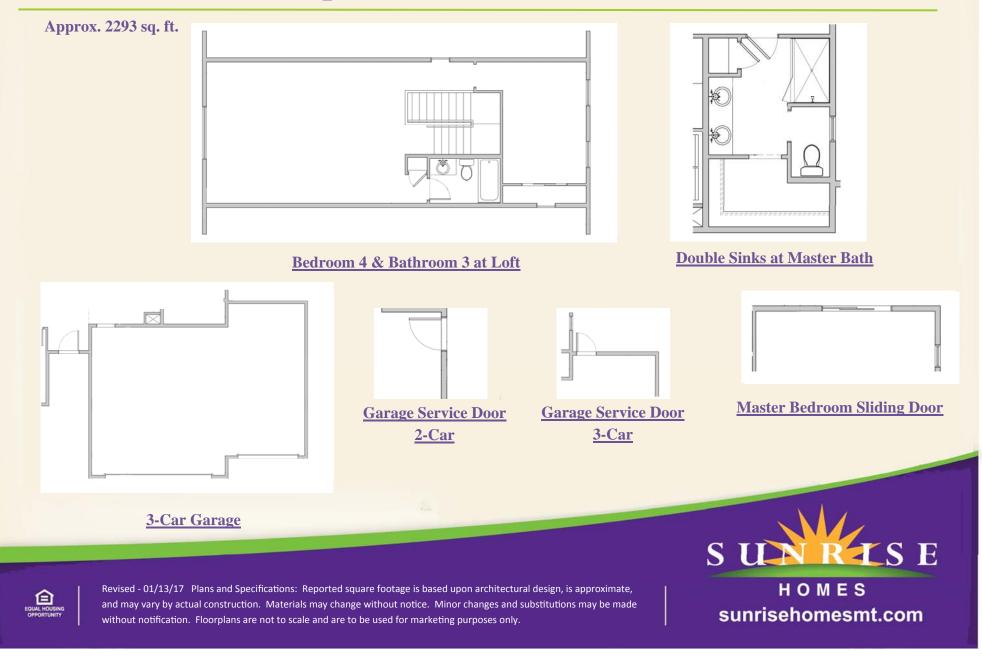

#### PLAN OPTIONS

- 4th Bedroom & Full Bath at Loft
- Kitchen Islands
- Fireplace at Family Room
- Double Sink at Master Bath
- Extended Front Porch
- Covered Rear Patio
- 3-Car Garage

Shown with 3-Car Garage Option

## **Plan 2293 - Plan Options**

### **Plan 2293 - Plan Options**

## **Plan 2293 - Plan Options**

Approx. 2293 sq. ft.

Revised - 01/13/17 Plans and Specifications: Reported square footage is based upon architectural design, is approximate, and may vary by actual construction. Materials may change without notice. Minor changes and substitutions may be made without notification. Floorplans are not to scale and are to be used for marketing purposes only.