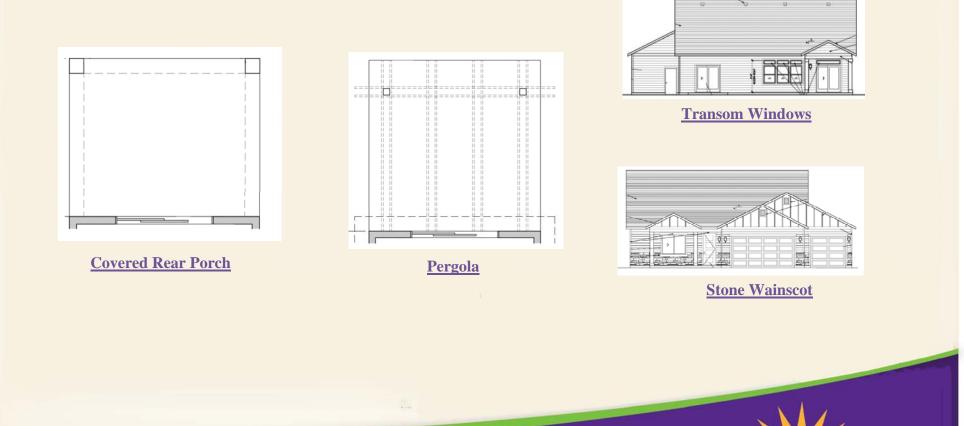

#### PLAN OPTIONS

- 4th Bedroom & Full Bath at Loft
- Kitchen Islands
- Fireplace at Family Room
- Double Sink at Master Bath
- Extended Front Porch
- Covered Rear Patio
- 3-Car Garage

Shown with 3-Car Garage Option

## **Plan 2293 - Plan Options**

### **Plan 2293 - Plan Options**

## **Plan 2293 - Plan Options**

Approx. 2293 sq. ft.

Revised - 01/13/17 Plans and Specifications: Reported square footage is based upon architectural design, is approximate, and may vary by actual construction. Materials may change without notice. Minor changes and substitutions may be made without notification. Floorplans are not to scale and are to be used for marketing purposes only.