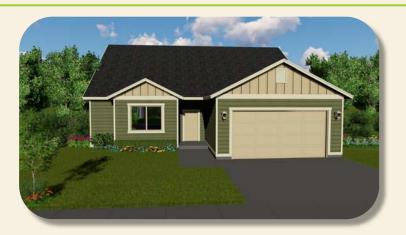

#### **Plan 2293**

Approx. 2293 sq. ft.

- 3 Bedrooms
- 2 Baths
- Open Kitchen/Dining/Family
- Bonus Room/Loft 2nd Floor
- Main Floor Master Bedroom

# **Plan 2293**

Approx. 2293 sq. ft.