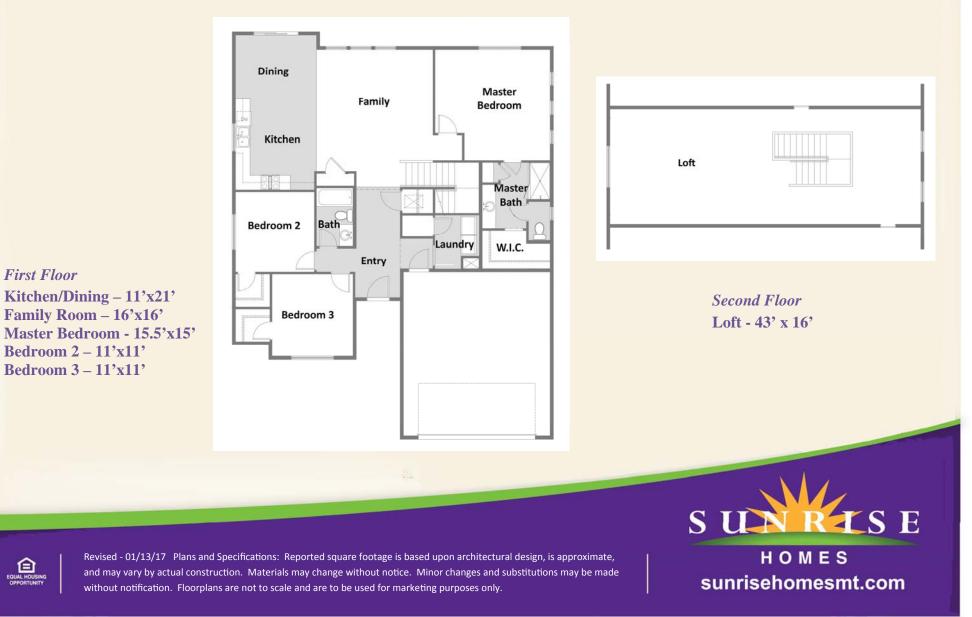

#### **Plan 2293**

Approx. 2293 sq. ft.

- 3 Bedrooms
- 2 Baths
- Open Kitchen/Dining/Family
- Bonus Room/Loft 2nd Floor
- Main Floor Master Bedroom

# **Plan 2293**

Approx. 2293 sq. ft.

EQUAL HOUSING

Revised - 01/13/17 Plans and Specifications: Reported square footage is based upon architectural design, is approximate, and may vary by actual construction. Materials may change without notice. Minor changes and substitutions may be made without notification. Floorplans are not to scale and are to be used for marketing purposes only.