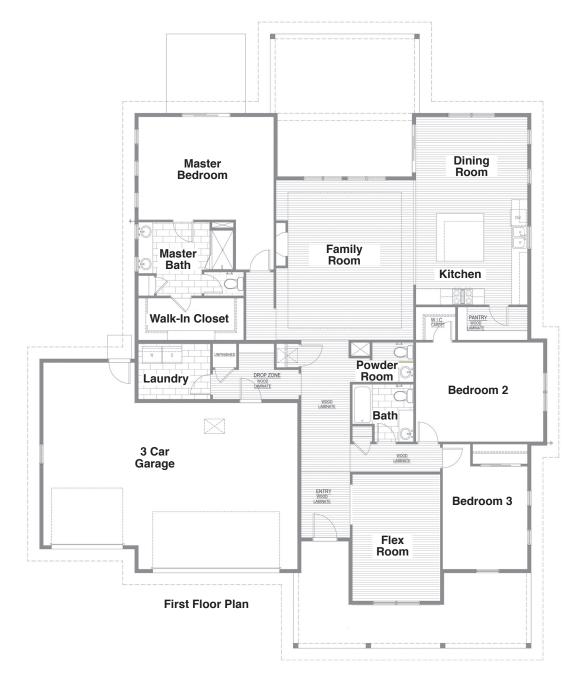

## **Plan 2372**

- 2372 Sq. Ft
- 3-4 Bedrooms
- 2 1/2 Bathrooms
- Open Floor Plan
- Rear Covered Patio
- 3 Car Garage

## **First Floor**

Laundry Room: 9'1" x 7'

Kitchen: 14' x 13'3"

Dining Room: 14' x 10'5"

Family Room: 20'2" x 17'7"

Master Bedroom: 13' x 17' 1"

Bedroom 2: 16'1" x 12'6"

Bedroom 3: 10'8" x 13'

Flex Room: 11'1" x 16'

Plans and Specifications: reported square footage based upon architectural design, is approximate, and may vary by construction. Materials may change without notice. Minor changes and substitutions may be made without notice. Floorplans are not to scale and are to be used for marketing purposes only.