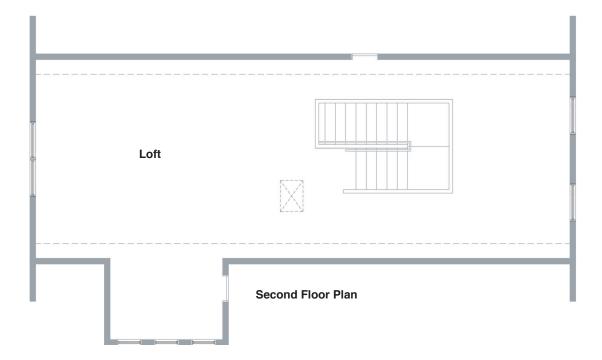

## **Plan 2409**

- 2409 Sq. Ft
- 3 Bedrooms
- Loft
- 2 Bathrooms
- Open Floor Plan
- Rear Covered Patio
- 3 Car Garage

#### **Second Floor**

Loft: 16' x 43'1"

Plans and Specifications: reported square footage based upon architectural design, is approximate, and may vary by construction. Materials may change without notice. Minor changes and substitutions may be made without notice. Floorplans are not to scale and are to be used for marketing purposes only.