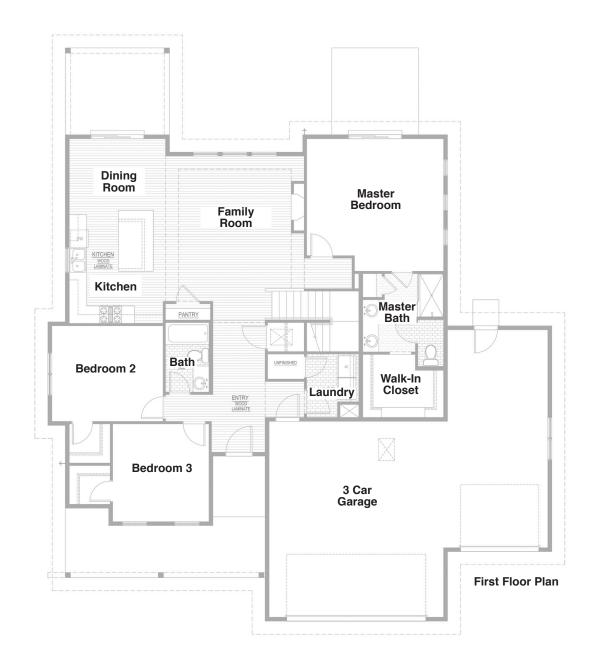

## **Plan 2409**

- 2409 Sq. Ft
- 3 Bedrooms
- Loft
- 2 Bathrooms
- Open Floor Plan
- Main Floor Laundry
- Rear Covered Patio

#### **First Floor**

Laundry Room: 7'3" x 6'
Kitchen/Dining: 21'3" x 11'1"
Family Room: 18'10" x 15'10"
Master Bedroom: 15'3" x 15'9"

Bedroom 2: 12'9" x 11' Bedroom 3: 11'1" x 11'3"

Plans and Specifications: reported square footage based upon architectural design, is approximate, and may vary by construction. Materials may change without notice. Minor changes and substitutions may be made without notice. Floorplans are not to scale and are to be used for marketing purposes only.