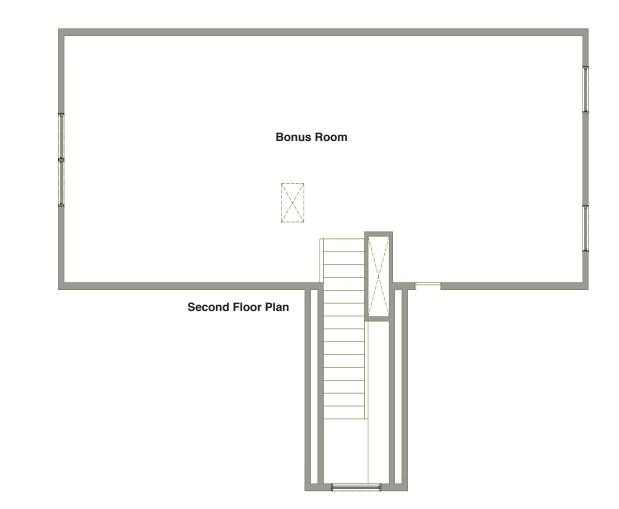

### **Second Floor**

Bonus Room: 42'1" x 16'

Plans and Specifications: reported square footage based upon architectural design, is approximate, and may vary by construction. Materials may change without notice. Minor changes and substitutions may be made without notice. Floorplans are not to scale and are to be used for marketing purposes only.