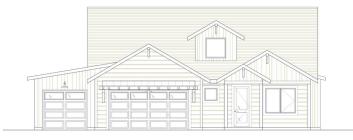

1" x 13'6"







Plans and Specifications: reported square footage based upon architectural design, is approximate, and may vary by construction. Materials may change without notice. Minor changes and substitutions may be made without notice. Floorplans are not to scale and are to be used for marketing purposes only.

# Plan 2560

- 2560 Sq. Ft
- 3 Bedrooms
- 2 1/2 Bathrooms
- Study
- Open Floor Plan
- Rear Covered Patio
- Bonus Room

### **Second Floor**

Bonus Room: 42'1" x 16'







Plans and Specifications: reported square footage based upon architectural design, is approximate, and may vary by construction. Materials may change without notice. Minor changes and substitutions may be made without notice. Floorplans are not to scale and are to be used for marketing purposes only.







Front Elevation



**Rear Elevation** 



Side Elevation



Side Elevation