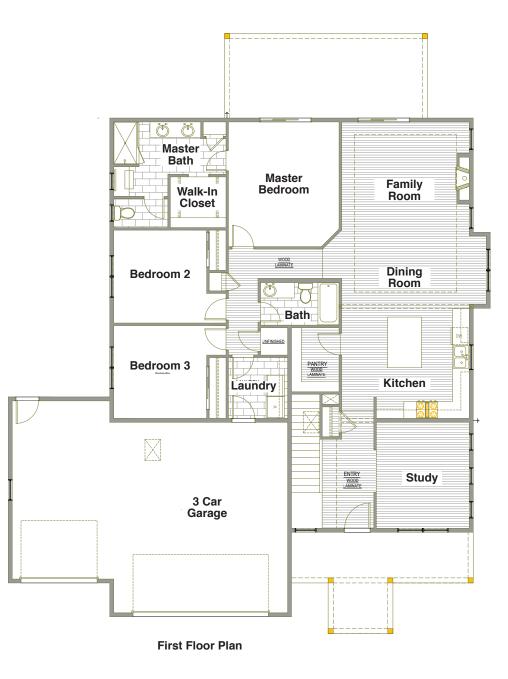

### **First Floor**

Laundry Room: 7' x 7'2" Study: 11' x 12'6" Family Room: 15'2" x 13'6" Dining Room: 17'1" x 8'1" Kitchen: 15'1" x 13'6"

Plans and Specifications: reported square footage based upon architectural design, is approximate, and may vary by construction. Materials may change without notice. Minor changes and substitutions may be made without notice. Floorplans are not to scale and are to be used for marketing purposes only.