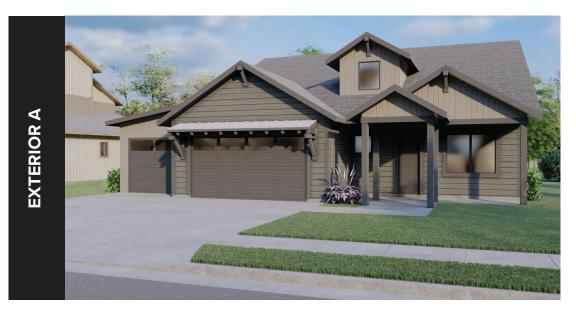

# Plan 2560

- 2560 Sq. Ft
- 3 Bedrooms
- 2 1/2 Bathrooms
- Study
- Open Floor Plan
- Rear Covered Patio
- Bonus Room

Front Elevation

**Rear Elevation** 

Side Elevation

Side Elevation